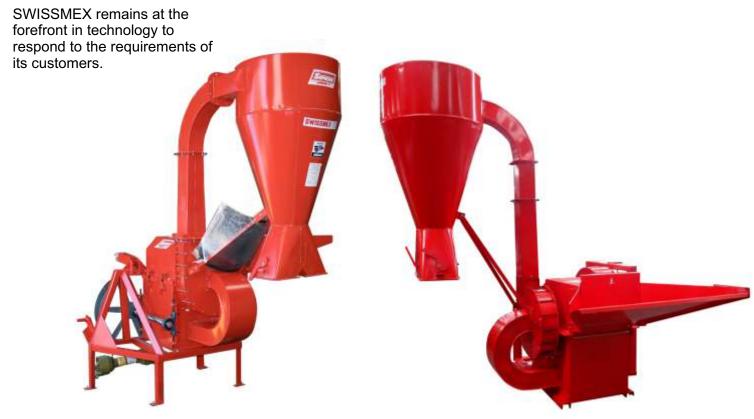

## TRACTOR MOUNTED MILLS

These mills were designed and built using the highest technology and the best materials. The most strict quality controls are implemented during their manufacturing process applying very demanding performance and endurance tests to guarantee a long lasting useful life.

## Some of their features are:

- The mills are mounted on the tractor for an easy transportation.
- Include a cardan shaft to be powered with tractor's PTO.
- The mills 610.125 (1.40 m) and 610.135 (1.00 m) have a different feeder height.
- They have two screens: one for stubble and the other for grain. Screens for finer grinding are also available (accessory).
- The two exits of their hoppers allow to bag the grinded product in a fast and easy way.
- The power of the mills permit also to take back the hopper and transport the product directly through pipes to silos.