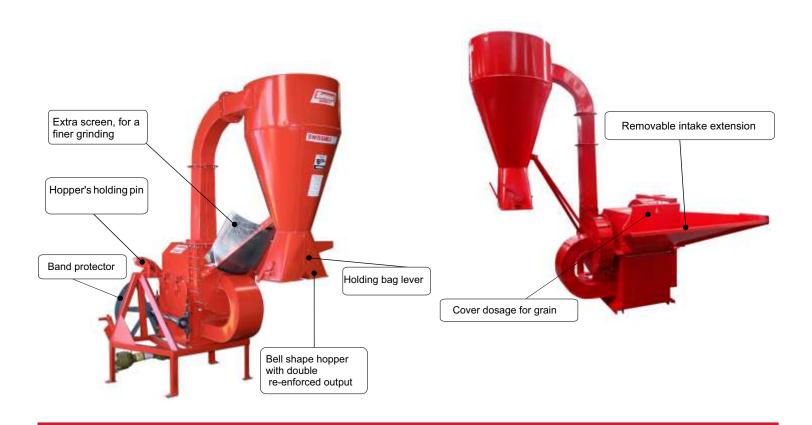

## Some of their features are:

- The mills are mounted on the tractor for an easy transportation.
- Include a cardan shaft to be powered with tractor's PTO.
- The mills 610.125 (1.40 m) and 610.135 (1.00 m) have a different feeder height.
- They have two screens: one for stubble and the other for grain. Screens for finer grinding are also available (accessory).
- The two exits of their hoppers allow to bag the grinded product in a fast and easy way.
- The power of the mills permit also to take back the hopper and transport the product directly through pipes to silos.