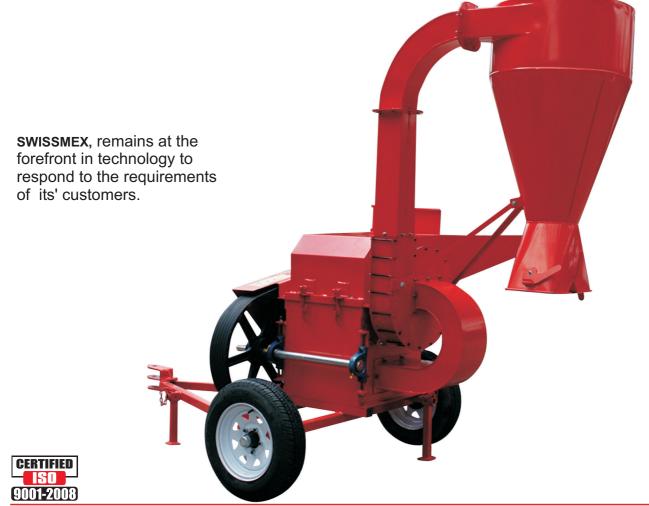

## Trailed Mill

This equipment was designed and built with the highest technology and the best materials. The most strict quality controls are implemented during its manufacturing process applying very demanding performance and endurance tests to guarantee a long lasting useful life.

- The mill is mounted on a trail axis for an easy transportation.
- Includes a cardan shaft to be powered with tractor's PTO.
- It has two screens: one for stubble and the other for grain. Screens for finer grinding are also available (accessory).
- The two exits of the hopper allow to bag the grinded product in a fast and easy way.
- The power of the mill permits also to take back the hopper and transport the product directly through pipes to silos.