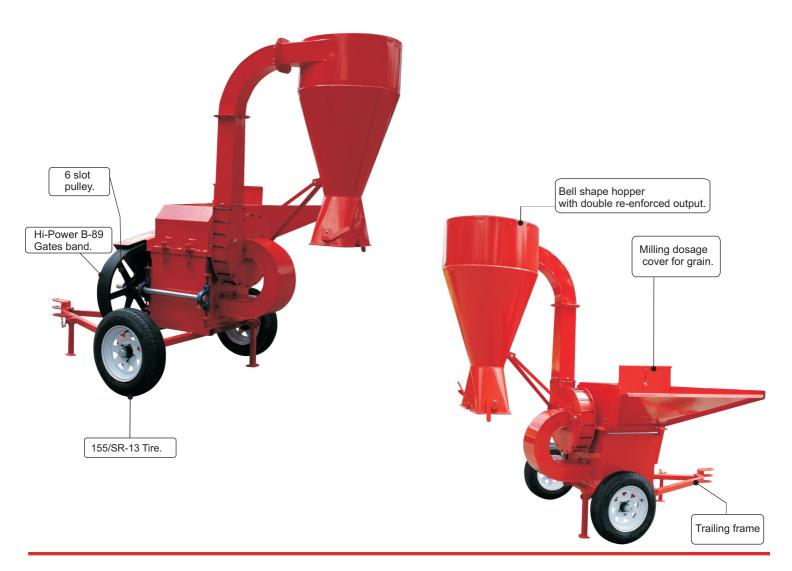

- The mill is mounted on a trail axis for an easy transportation.
- Includes a cardan shaft to be powered with tractor's PTO.
- It has two screens: one for stubble and the other for grain. Screens for finer grinding are also available (accessory).
- The two exits of the hopper allow to bag the grinded product in a fast and easy way.
- The power of the mill permits also to take back the hopper and transport the product directly through pipes to silos.