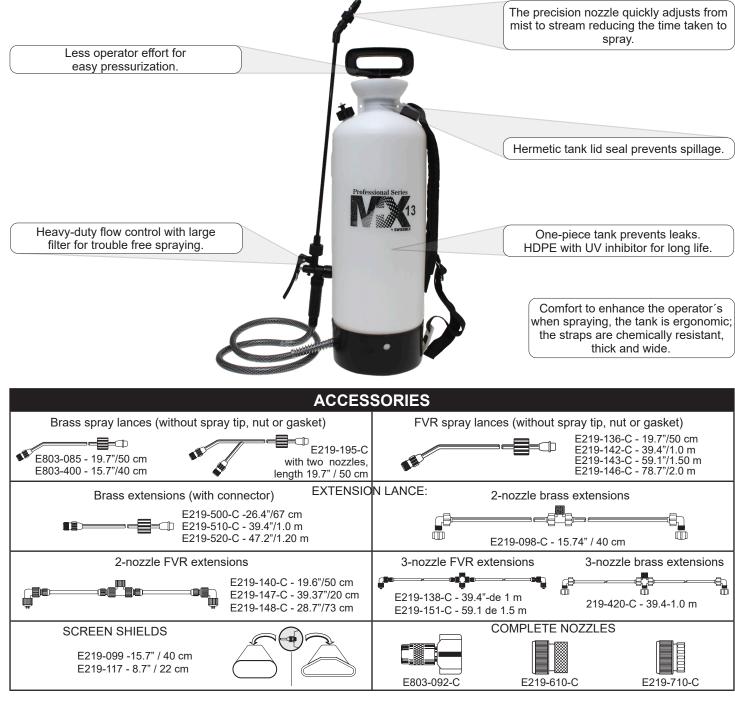

## **COMPRESSION SPRAYER**

Ideal for use in greenhouses, agriculture, landscaping, livestock farming, forestry and pest control.

- Ideal for use under the most demanding conditios thanks to the top quality materials and workmanship used to manufacture the sprayer.
- Multipurpose design makes this sprayer perfect for a variety of formula applications.
- Robust, high output pumping system requires less effort from the operator.
- High-quality materials that are corrosion resistant for long life.
- Large funne top tank that reduces the risk of spillage when filling.
- Carrying handle and wand clips to make transportation and storage easy.
- Precision adjustable plastic spray nozzle provides spray patterns from fine mist to jet stream.
- Double-braided fiber-reinforced vynil hose is chemically resistant and flexible.
- Heavy-duty flow control with large filter for trouble-free spraying.
- Padded shoulder strap allows a fatigue-free spraying.
- Minimal maintenance required. Most service can be performed without tools.
- A wide assortment of accessories is available to enhance your spraying performance.

## **TECHNICAL DATA**

| ESPECIFICATIONS | DESCRIPTION                        |                  |                  |                    |  |  |
|-----------------|------------------------------------|------------------|------------------|--------------------|--|--|
| Model           | 318185<br>MX10                     | 319185<br>MX11   | 320180<br>MX12   | 322180<br>MX13     |  |  |
| Tank capacity   | 1.0 GAL<br>/ 4 L                   | 1.8 GAL<br>/ 7 L | 2.3 GAL<br>/ 9 L | 3.5GAL<br>/ 13.5 L |  |  |
| Carrying strap  | N/A Padded and adjustable          |                  |                  |                    |  |  |
| Pump ing system | Plastic piston                     |                  |                  |                    |  |  |
| Pistón sleeve   | 1.5" / 38 mm                       |                  |                  |                    |  |  |
| Hose            | fiber vinyl-reinfoced 3/8" ID      |                  |                  |                    |  |  |
| Shut-off valve  | Professional ergonomic with filter |                  |                  |                    |  |  |

| ESPECIFICATIONS                       | DE                             |                   |                |                |  |
|---------------------------------------|--------------------------------|-------------------|----------------|----------------|--|
| Model                                 | 318185<br>MX10                 | 319185<br>MX11    | 320180<br>MX12 | 322180<br>MX13 |  |
| Spray lance                           | 16.5" /<br>42 cm<br>FVR        | 20.5" / 52 cm FVR |                |                |  |
| Nozzle                                | Plastic adjustable             |                   |                |                |  |
| Output per minute at 45<br>psi(3 bar) | 29.8 gal - 880 ml              |                   |                |                |  |
| Work pressure                         | 1 to 2.5 bar - 14.5 a 36.2 psi |                   |                |                |  |