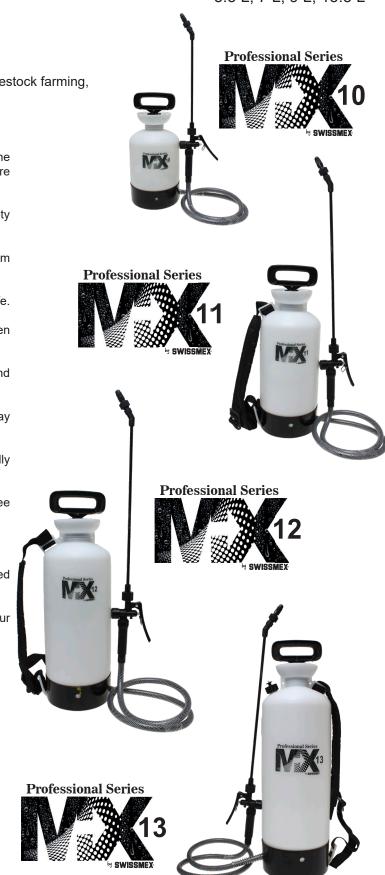

## **WSSMEX**<sup>®</sup> 318185,319185,320180,322180

1.4 gal, 1.8 gal, 2.3 gal, 3.5 gal 5.5 L, 7 L, 9 L, 13.5 L

## **TECHNICAL DATA**

| ESPECIFICATIONS | DESCRIPTION                        |                  |                  |                    |  |  |
|-----------------|------------------------------------|------------------|------------------|--------------------|--|--|
| Model           | 318185<br>MX10                     | 319185<br>MX11   | 320180<br>MX12   | 322180<br>MX13     |  |  |
| Tank capacity   | 1.0 GAL<br>/ 4 L                   | 1.8 GAL<br>/ 7 L | 2.3 GAL<br>/ 9 L | 3.5GAL<br>/ 13.5 L |  |  |
| Carrying strap  | N/A Padded and adjustable          |                  |                  |                    |  |  |
| Pump ing system | Plastic piston                     |                  |                  |                    |  |  |
| Pistón sleeve   | 1.5" / 38 mm                       |                  |                  |                    |  |  |
| Hose            | fiber vinyl-reinfoced 3/8" ID      |                  |                  |                    |  |  |
| Shut-off valve  | Professional ergonomic with filter |                  |                  |                    |  |  |

| ESPECIFICATIONS                       | DE                             |                   |                |                |  |
|---------------------------------------|--------------------------------|-------------------|----------------|----------------|--|
| Model                                 | 318185<br>MX10                 | 319185<br>MX11    | 320180<br>MX12 | 322180<br>MX13 |  |
| Spray lance                           | 16.5" /<br>42 cm<br>FVR        | 20.5" / 52 cm FVR |                |                |  |
| Nozzle                                | Plastic adjustable             |                   |                |                |  |
| Output per minute at 45<br>psi(3 bar) | 29.8 gal - 880 ml              |                   |                |                |  |
| Work pressure                         | 1 to 2.5 bar - 14.5 a 36.2 psi |                   |                |                |  |