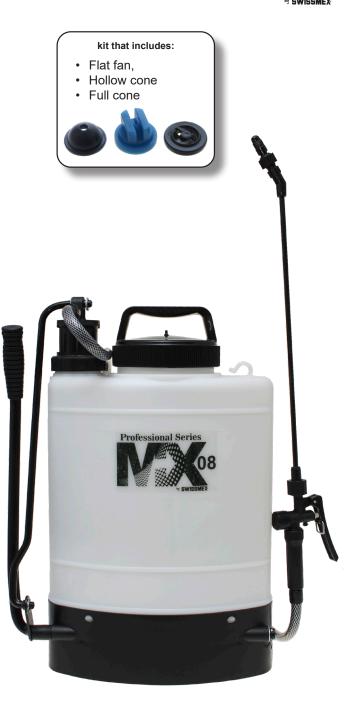

## **BACKPACK SPRAYER**

Ideal for use in greenhouses, agriculture, landscaping, livestock farming, forestry and pest control.

- Ideal for use under the most demanding conditions thanks to the top quality materials and workmanship used to manufacture the sprayer.
- Multipurpose design makes this sprayer perfect for a variety of formula applications.
- Robust, high output pumping system requires less effort from the operator.
- High-quality materials that are corrosion resistant for long life.
- Tank mouth with deep strainer that reduces the risk of spillage when filling.
- Tank lid with carrying handle and wand clips to make transportation and storage easy. One-way ventilation valve in tank lid prevents the operator from getting splashed by formula.
- Mechanical agitation keeps the formula mixed during spraying. It can be removed when not needed.
- Ergonomic pump handle folds upright for transportation and storage.
- Precision adjustable plastic spray nozzle provides spray patterns from fine mist to jet stream.
- Double-braided fiber-reinforced vynil hose, is chemically resistant and flexible.
- Heavy-duty flow control with large filter for trouble-free spraying.
- Padded shoulder straps allow a fatigue-free spraying.
- Central attachement keeps the sprayer well-ballanced.
- Minimal maintenance required. Most service can be performed without tools.
- A wide assortment of accesorioes is available to enhance your spraying performance.