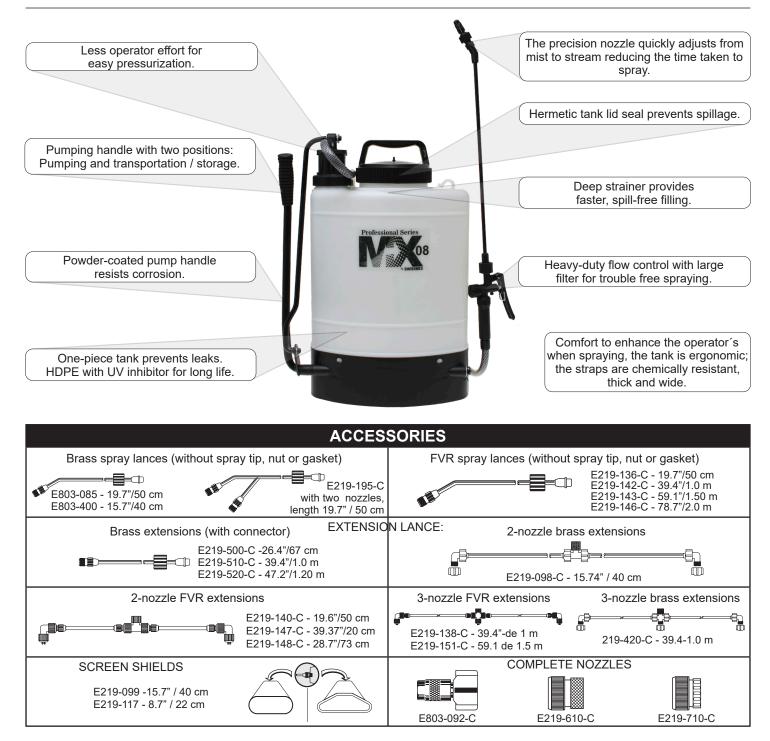

## **BACKPACK SPRAYER**

Ideal for use in greenhouses, agriculture, landscaping, livestock farming, forestry and pest control.

- Ideal for use under the most demanding conditions thanks to the top quality materials and workmanship used to manufacture the sprayer.
- Multipurpose design makes this sprayer perfect for a variety of formula applications.
- Robust, high output pumping system requires less effort from the operator.
- High-quality materials that are corrosion resistant for long life.
- Tank mouth with deep strainer that reduces the risk of spillage when filling.
- Tank lid with carrying handle and wand clips to make transportation and storage easy. One-way ventilation valve in tank lid prevents the operator from getting splashed by formula.
- Mechanical agitation keeps the formula mixed during spraying. It can be removed when not needed.
- Ergonomic pump handle folds upright for transportation and storage.
- Precision adjustable plastic spray nozzle provides spray patterns from fine mist to jet stream.
- Double-braided fiber-reinforced vynil hose, is chemically resistant and flexible.
- Heavy-duty flow control with large filter for trouble-free spraying.
- Padded shoulder straps allow a fatigue-free spraying.
- Central attachement keeps the sprayer well-ballanced.
- Minimal maintenance required. Most service can be performed without tools.
- A wide assortment of accesorioes is available to enhance your spraying performance.

## **TECHNICAL DATA**

| ESPECIFICATIONS | DESCRIPTION                               |
|-----------------|-------------------------------------------|
| Tank capacity   | 5.3 gal / 20L                             |
| Carrying Straps | Cushioned                                 |
| Pumping system  | Internal piston with agitator             |
| Hose            | Fiber vinyl-reinforced 3/8 inch (95.25mm) |
| Shut-off valve  | Professional ergonomic with filter        |
| Spray wand      | Fiberglass 20.5 inch /52 cm               |

| SPECIFICATIONS                      | DESCRIPTION                    |
|-------------------------------------|--------------------------------|
| Nozzle                              | Adjustable plastic             |
| Output per minute at 45 psi (3 bar) | 21.3 fl oz (630 ml)            |
| Working pressure                    | 1-6 bar (15-87 psi)            |
| Net weight                          | 12.3 lbs / 5.6 kg              |
| Weight with box                     | 13.1 lbs / 5.9 kg              |
| Dimensions                          | 21.2x8.6x15.5" / 54x22x39.5 cm |