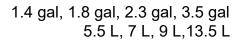

#### **TECHNICAL DATA**

| SPECIFICATIONS  | DESCRIPTION                        |                  |                  |                   |  |
|-----------------|------------------------------------|------------------|------------------|-------------------|--|
| Model           | 318195<br>SP 13                    | 319195<br>SP 14  | 320195<br>SP 15  | 322195<br>SP 17   |  |
| Tank capacity   | 1.4 GAL /<br>5.5 L                 | 1.8 GAL<br>/ 7 L | 2.3 GAL<br>/ 9 L | 3.5 GAL<br>13.5 L |  |
| Carrying strap  | N/A Padded and adjustable          |                  |                  |                   |  |
| Pump ing system | Plastic piston                     |                  |                  |                   |  |
| Pistón sleeve   | 1.5" / 38 mm                       |                  |                  |                   |  |
| Hose            | fiber vinyl-reinfoced 3/8" ID      |                  |                  |                   |  |
| Shut-off valve  | Professional ergonomic with filter |                  |                  |                   |  |