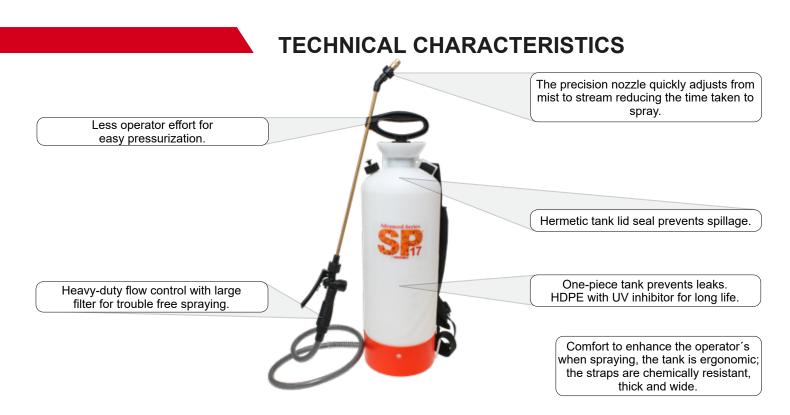

#### **COMPRESSION SPRAYER**

Ideal for use in greenhouses, agriculture, landscaping, livestock farming, forestry and pest control.

- Ideal for use under the most demanding conditios thanks to the top quality materials and workmanship used to manufacture the sprayer.
- Multipurpose design makes this sprayer perfect for a variety of formula applications.
- Robust, high output pumping system requires less effort from the operator.
- High-quality materials that are corrosion resistant for long life.
- Large funne top tank that reduces the risk of spillage when filling.
- Carrying handle and wand clips to make transportation and storage easy.
- Precision adjustable plastic spray nozzle provides spray patterns from fine mist to jet stream.
- Double-braided fiber-reinforced vynil hose is chemically resistant and flexible.
- Heavy-duty flow control with large filter for trouble-free spraying.
- Padded shoulder strap allows a fatigue-free spraying.
- Minimal maintenance required. Most service can be performed without tools.