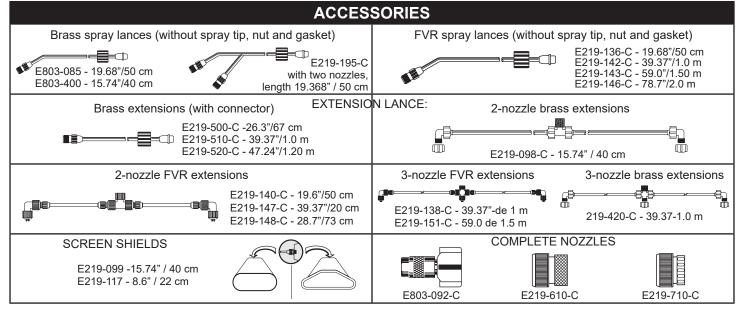

## **BACKPACK SPRAYER**

Ideal for use in greenhouses, agriculture, landscaping, livestock farming, forestry and pest control.

- Ideal for use under the most demanding conditions thanks to the top quality materials and workmanship used to manufacture the sprayer.
- Multipurpose design makes this sprayer perfect for a variety of formula applications.
- Robust, high output pumping system requires less effort from the operator.
- High-quality materials that are corrosion resistant for long life.
- Large tank mouth with deep strainer that reduces the risk of spillage when filling.
- Tank lid with carrying handle and wand clips to make transportation and storage easy. One-way ventilation valve in tank lid prevents the operator from getting splashed by formula.
- Mechanical agitation keeps the formula mixed during spraying. It can be removed when not needed.
- Ergonomic pump handle folds upright for transportation and storage.
- Precision adjustable brass spray nozzle provides spray patterns from fine mist to jet stream.
- Double-braided fiber-reinforced vynil hose, is chemically resistant and flexible.
- Heavy-duty flow control with large filter for trouble-free spraying.
- Thick, wide, padded shoulder straps allow a fatigue-free spraying.
- Central attachement keeps the sprayer well-ballanced.
- Minimal maintenance required. Most service can be performed without tools.
- A wide assortment of accesorioes is available to enhance your spraying performance.