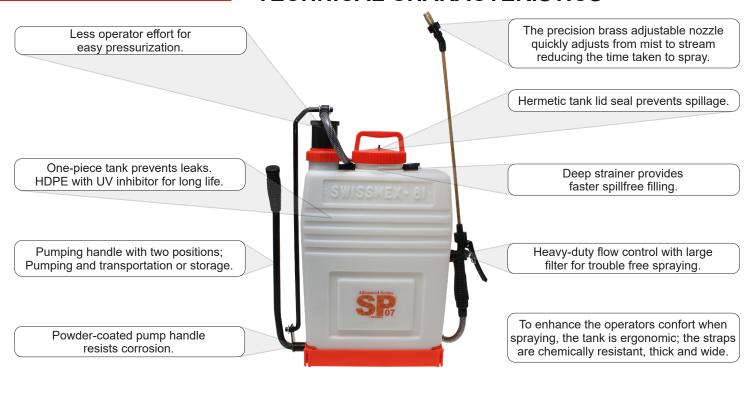

## **BACKPACK SPRAYER**

Ideal for use in greenhouses, agriculture, landscaping, livestock farming, forestry and pest control.

- Ideal for use under the most demanding conditions thanks to the top quality materials and workmanship used to manufacture the sprayer.
- Multipurpose design makes this sprayer perfect for a variety of formula applications.
- Robust, high output pumping system requires less effort from the operator.
- High-quality materials that are corrosion resistant for long life.
- Large tank mouth with deep strainer that reduces the risk of spillage when filling.
- Tank lid with carrying handle and wand clips to make transportation and storage easy. One-way ventilation valve in tank lid prevents the operator from getting splashed by formula.
- Mechanical agitation keeps the formula mixed during spraying. It can be removed when not needed.
- Ergonomic pump handle folds upright for transportation and storage.
- Precision adjustable brass spray nozzle provides spray patterns from fine mist to jet stream.
- Double-braided fiber-reinforced vynil hose, is chemically resistant and flexible.
- Heavy-duty flow control with large filter for trouble-free spraying.
- Thick, wide, padded shoulder straps allow a fatigue-free spraying.
- Central attachement keeps the sprayer well-ballanced.
- Minimal maintenance required. Most service can be performed without tools.
- A wide assortment of accesorioes is available to enhance your spraying performance.

## TECHNICAL CHARACTERISTICS